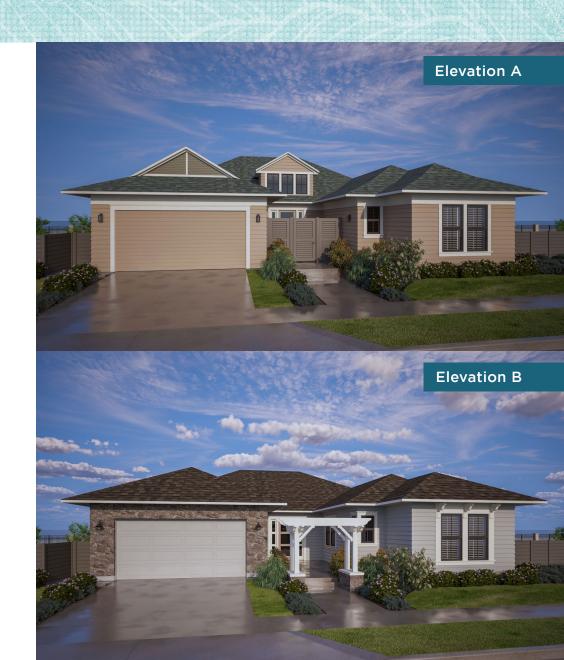

## **'Ilima**RESIDENCE 75.10

Named for the small, native coastal flowers once reserved for royal lei, 'Ilima offers its own elegant simplicity. Onestory living brings ease to your day, along with beautiful indulgences like a welcoming courtyard entrance and cozy sitting area in your primary bedroom.

## 3 bedrooms / 3.5 bathrooms

| FROM          | \$2,515,000   |
|---------------|---------------|
| Total Area    | 3,238 sq. ft  |
| 2-Car Garage  | 500 sq. ft    |
| Covered Lanai | 302 sq. ft.   |
| Living Area   | 2,436 sq. ft. |