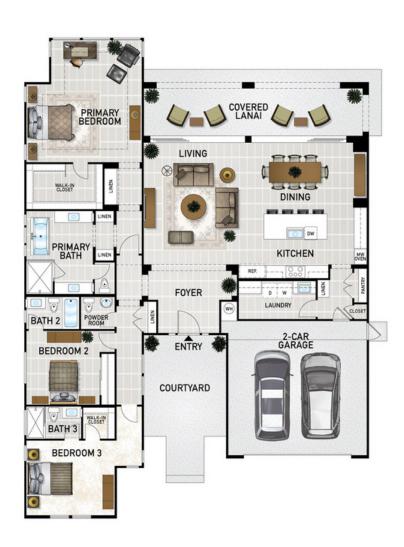

## **'Ilima**RESIDENCE 75.10

Named for the small, native coastal flowers once reserved for royal lei, 'Ilima offers its own elegant simplicity. Onestory living brings ease to your day, along with beautiful indulgences like a welcoming courtyard entrance and cozy sitting area in your primary bedroom.

## 3 bedrooms / 3.5 bathrooms

| FROM          | \$2,515,000   |
|---------------|---------------|
| Total Area    | 3,238 sq. ft  |
| 2-Car Garage  | 500 sq. ft    |
| Covered Lanai | 302 sq. ft.   |
| Living Area   | 2,436 sq. ft. |